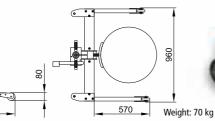

## HYDRAULIC DRUM DOLLY

Automatic clamp. Just position the clamp under the tight head of the drum. Both clamping and release are made automatically.

## FOR PLASTIC AND STEEL DRUMS OF 200 LITRES.

Suitable for loading drums on most commercial vehicles. Lifting and lowering of the load using the foot pedals leave the hands free for the job. European pallets fit inside the chassis.