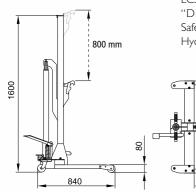

## HYDRAULIC DRUM DOLLY

Automatic clamp. Just position the clamp under the tight head of the drum. Both clamping and release are made automatically.

## FOR PLASTIC AND STEEL DRUMS OF 200 LITRES.

Suitable for loading drums on most commercial vehicles. Lifting and lowering of the load using the foot pedals leave the hands free for the job. European pallets fit inside the chassis.

LCS lowering contro system. "Dead man`s" principle operation. Safety overload valve. Hydraulic stroke limitation.